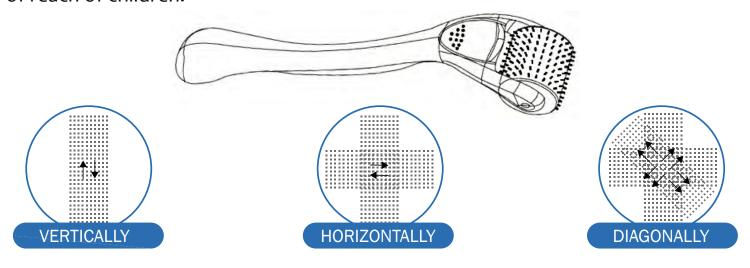

#### **MAINTENANCE TREATMENT**

- Maintenance treatment 1 phial every 30 days...
- Maintenance treatment 1 ampoule every 15 days.
- Maintenance treatment 1 application per week.

Instructions for use derma roller.

Dry-hair application, massage the scalp to improve vasodilation and absorption capacity. Apply the derma roller (0,5 mm) gently. Roll up and down the skin 3-4 times using equal speed and light pressure (do not lift roller off the skin). First vertically, then horizontally and the diagonally across both ways.