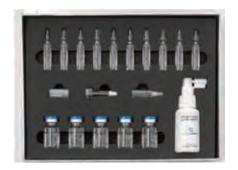

## SILVER KIT APPLICATION PROTOCOL

### **APPLICATION PROTOCOL SP55 SILVER KIT**

**APPLICATION PROTOCOL SP55 SILVER KIT**